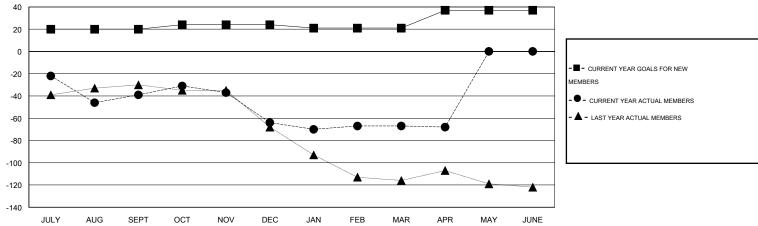

## LOCATION TENNESSEE

 $\mathsf{GMT}\;\mathsf{CA}\;1$ 

|                          |                  | Clubs            |                  |                  |                          |                    | Members                             |                    |                  |
|--------------------------|------------------|------------------|------------------|------------------|--------------------------|--------------------|-------------------------------------|--------------------|------------------|
|                          | RESUL            | TS FOR 2015-2016 | i                |                  | RESULTS FOR 2015-2016    |                    |                                     |                    |                  |
| QUARTER                  | NEW CLUB<br>GOAL | NEW CLUBS        | DROPPED<br>CLUBS | NET<br>GAIN/LOSS | QUARTER                  | NEW MEMBER<br>GOAL | CHARTER AND<br>NEW MEMBERS<br>ADDED | DROPPED<br>MEMBERS | NET<br>GAIN/LOSS |
| JULY/AUG/SEPT            | 0                | 0                | 2                | -2               | JULY/AUG/SEPT            | 20                 | 34                                  | 73                 | -39              |
| OCT/NOV/DEC  JAN/FEB/MAR | 0                | 0<br>0           | 0                | -1<br>0          | OCT/NOV/DEC  JAN/FEB/MAR | -3                 | 26<br>24                            | 51<br>27           | -25<br>-3        |
| APR/MAY/JUNE             | 1                | 0                | 0                | 0                | APR/MAY/JUNE             | 16                 | 4                                   | 5                  | -1               |